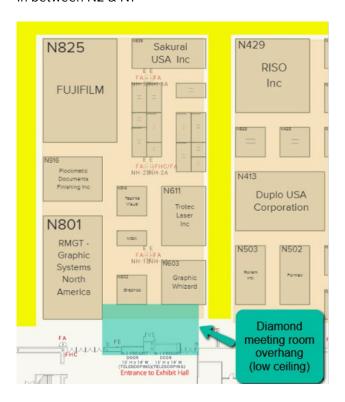

#### In between N4 & N3

Another view of the Diamond meeting room overhang North Hall

North Hall Overhang front of the hall

North Hall - middle of the hall columns