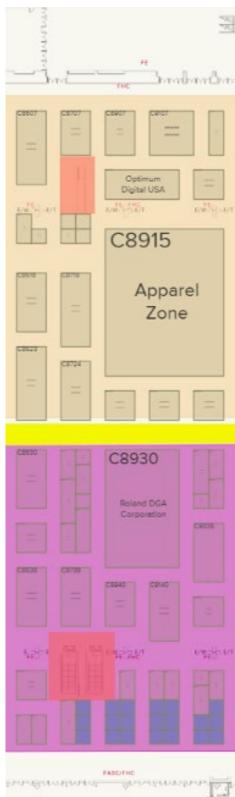

#### Soffit Areas - North Hall

(Island booths under soffits in North Hall with hanging signs will need more hanging points. Signs will need to be bridled). Highlighted in teal