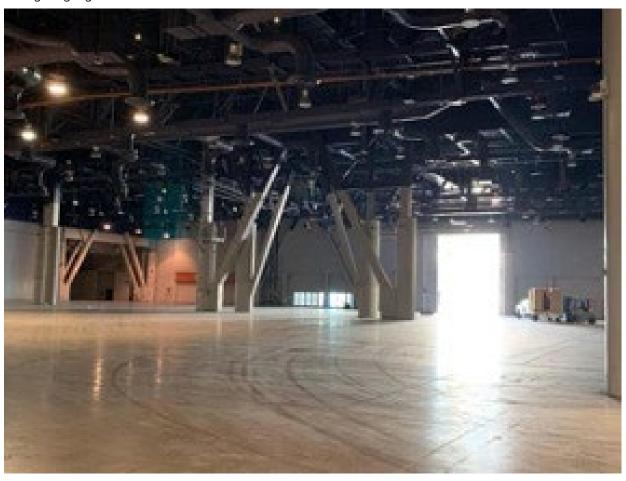

## **NORTH HALL**

K-columns Orange highlight below

Diamond shaped meeting rooms (low ceiling) (teal highlight) cannot combine booths under these, no rigging (there are 2 in the North Hall)

Diamond Meeting rooms are on level 2 of the LVCC, but the overhang creates a low ceiling on the Expo Floor. Highlighted in teal below.