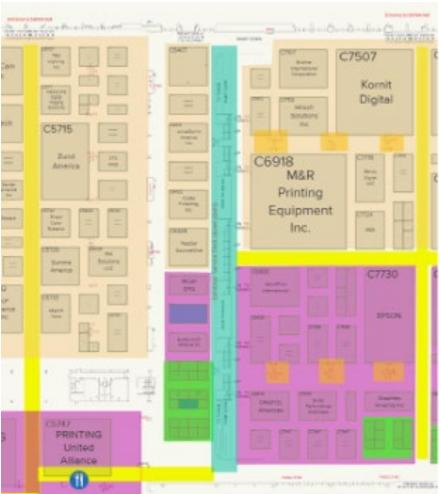

#### Soffit Areas - North Hall

(Island booths under soffits in North Hall with hanging signs will need more hanging points. Signs will need to be bridled). Highlighted in teal