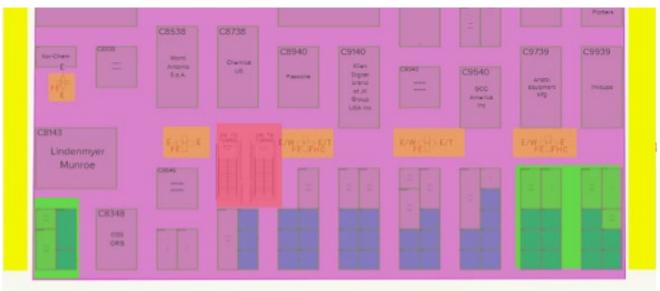

## **CENTRAL HALL**

Air Wall (red highlight below) & Columns (orange highlight below)

## Air Wall (red highlight)

Columns (orange highlight) and Stairs (teal highlight) - Central Hall