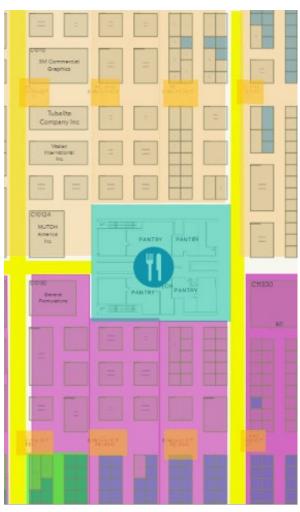

#### Soffit Areas - North Hall

(Island booths under soffits in North Hall with hanging signs will need more hanging points. Signs will need to be bridled). Highlighted in teal