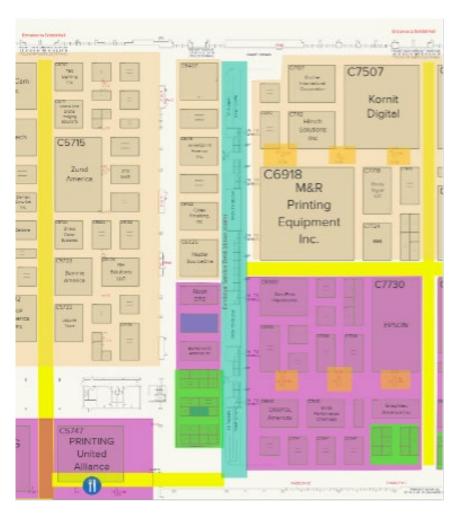

## **CENTRAL HALL**

Air Wall (red highlight below) & Columns (orange highlight below)

## Air Wall (red highlight)

Columns (orange highlight) and Stairs (teal highlight) - Central Hall