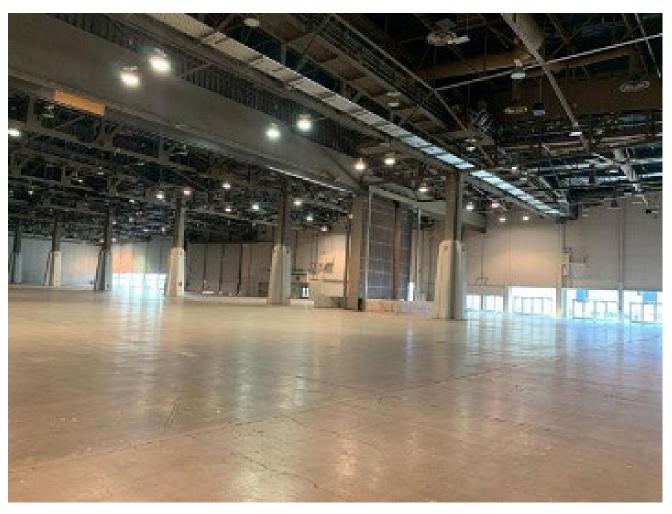

## **CENTRAL HALL**

Air Wall (red highlight below) & Columns (orange highlight below)

## Air Wall (red highlight)

Columns (orange highlight) and Stairs (teal highlight) - Central Hall