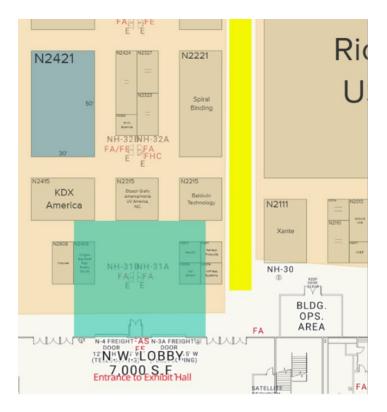

## **NORTH HALL**

K-columns Orange highlight below

Diamond shaped meeting rooms (low ceiling) (teal highlight) cannot combine booths under these, no rigging (there are 2 in the North Hall)

Diamond Meeting rooms are on level 2 of the LVCC, but the overhang creates a low ceiling on the Expo Floor. Highlighted in teal below.