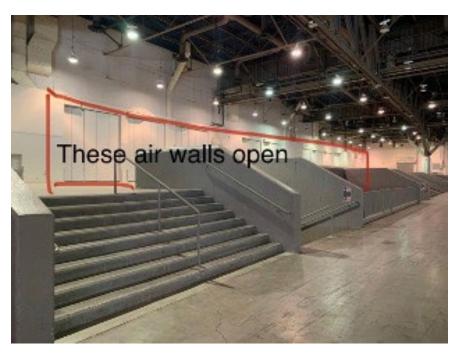

## Air Wall (red highlight)

Columns (orange highlight) and Stairs (teal highlight) - Central Hall

# Blockhouse (C4) and Columns

Blockhouse (teal highlight) – Central Hall

Central Hall - C1 columns (orange highlight) and air walls shown open (teal highlight)

### Central Hall - C1 columns and air walls shown open

Stairs (teal highlight) between C1 & C3 (Air Walls will be open)

Stairs (teal highlight) between C1 & C3 (Air Walls will be open)

Ramp (teal highlight) Central Hall