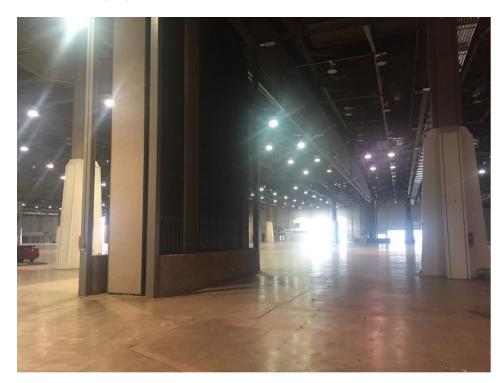

## **NORTH HALL**

K-columns Orange highlight below

Diamond shaped meeting rooms (low ceiling) (teal highlight) cannot combine booths under these, no rigging (there are 2 in the North Hall)

Diamond Meeting rooms are on level 2 of the LVCC, but the overhang creates a low ceiling on the Expo Floor. Highlighted in teal below.