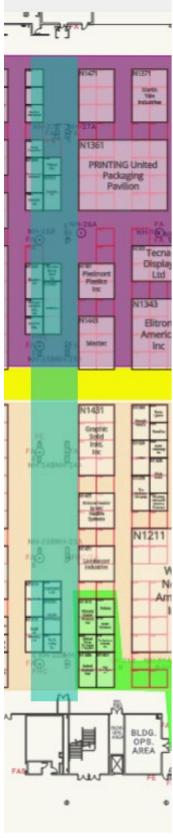

l Hall - C1 columns and air walls shown open









Stairs (teal highlight) between C1 & C3 (Air Walls will be open)









Stairs (teal highlight) between C1 & C3 (Air Walls will be open)









Ramp (teal highlight) Central Hall









## **NORTH HALL**

K-columns Orange highlight below









Diamond shaped meeting rooms (low ceiling) (teal highlight) cannot combine booths under these, no rigging (there are 2 in the North Hall)



Diamond Meeting rooms are on level 2 of the LVCC, but the overhang creates a low ceiling on the Expo Floor. Highlighted in teal below.

#### In between N2 & N1







#### In between N4 & N3



Another view of the Diamond meeting room overhang North Hall







North Hall Overhang front of the hall









North Hall - middle of the hall columns









#### Soffit Areas - North Hall

(Island booths under soffits in North Hall with hanging signs will need more hanging points. Signs will need to be bridled). Highlighted in teal