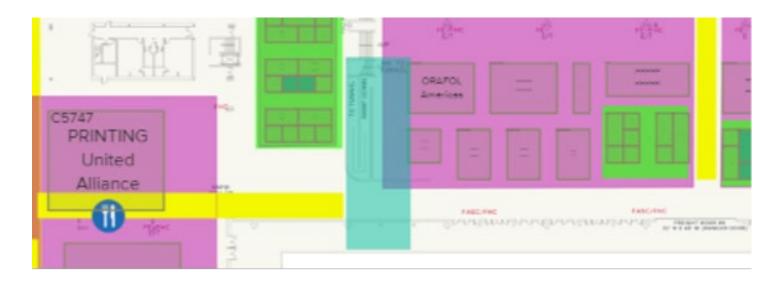

#### Soffit Areas - North Hall

(Island booths under soffits in North Hall with hanging signs will need more hanging points. Signs will need to be bridled). Highlighted in teal