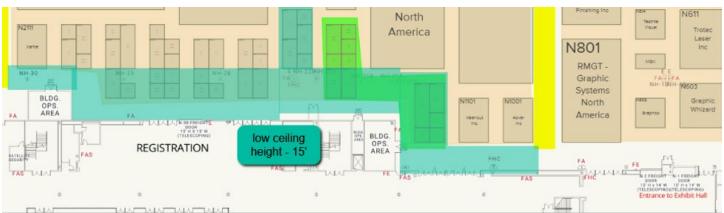

#### Soffit Areas - North Hall

(Island booths under soffits in North Hall with hanging signs will need more hanging points. Signs will need to be bridled). Highlighted in teal