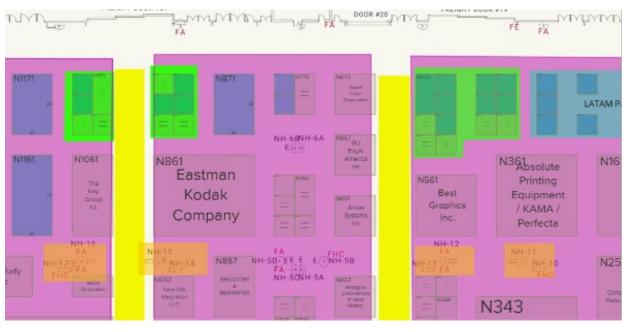

## **CENTRAL HALL**

Air Wall (red highlight below) & Columns (orange highlight below)









## Air Wall (red highlight)









Columns (orange highlight) and Stairs (teal highlight) - Central Hall









# Blockhouse (C4) and Columns









Blockhouse (teal highlight) – Central Hall









Central Hall - C1 columns (orange highlight) and air walls shown open (teal highlight)









### Central Hall - C1 columns and air walls shown open









Stairs (teal highlight) between C1 & C3 (Air Walls will be open)









Stairs (teal highlight) between C1 & C3 (Air Walls will be open)









Ramp (teal highlight) Central Hall









## **NORTH HALL**

K-columns Orange highlight below









Diamond shaped meeting rooms (low ceiling) (teal highlight) cannot combine booths under these, no rigging (there are 2 in the North Hall)



Diamond Meeting rooms are on level 2 of the LVCC, but the overhang creates a low ceiling on the Expo Floor. Highlighted in teal below.

#### In between N2 & N1







#### In between N4 & N3



Another view of the Diamond meeting room overhang North Hall







North Hall Overhang front of the hall









North Hall - middle of the hall columns









#### Soffit Areas - North Hall

(Island booths under soffits in North Hall with hanging signs will need more hanging points. Signs will need to be bridled). Highlighted in teal