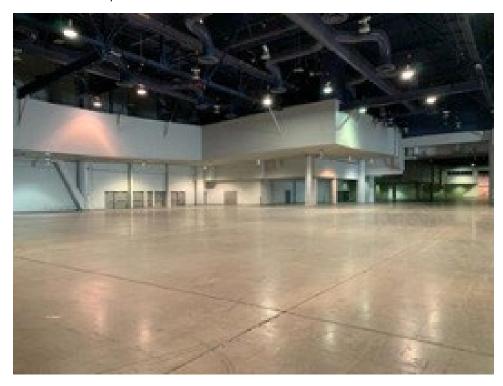

#### In between N4 & N3

Another view of the Diamond meeting room overhang North Hall

North Hall Overhang front of the hall

North Hall - middle of the hall columns