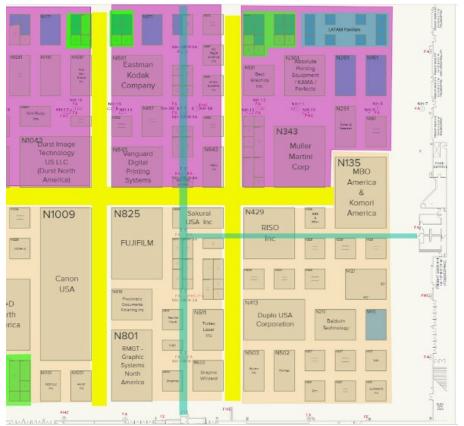

#### In between N4 & N3

Another view of the Diamond meeting room overhang North Hall

North Hall Overhang front of the hall

North Hall - middle of the hall columns