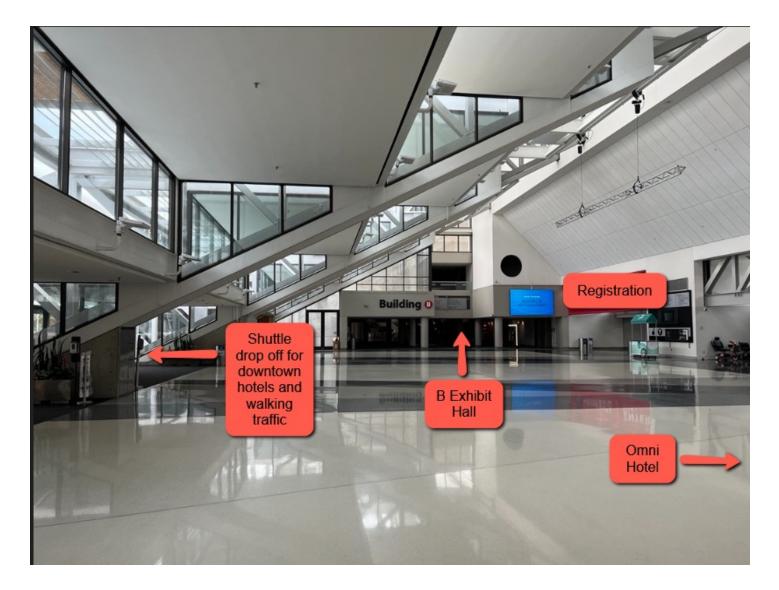

### **B HALL**

Downtown hotel shuttles drop off on B-Hall Side and foot traffic from walkable downtown hotels Registration on the B Hall Side will be located a couple levels up in Reg Hall

Columns (purple highlight), main entrance roll up doors (red highlight) main aisles are shown in yellow and are 20' wide.