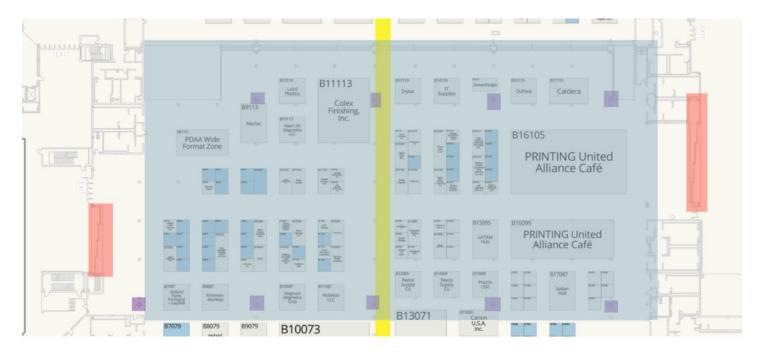

## **B/C CONNECTOR**

The connection between B and C halls to make this continuous exhibit space

Entire connector (gray highlight) columns (purple highlight), large freight doors (trucks drive through the connector to get to the loading docks) in red