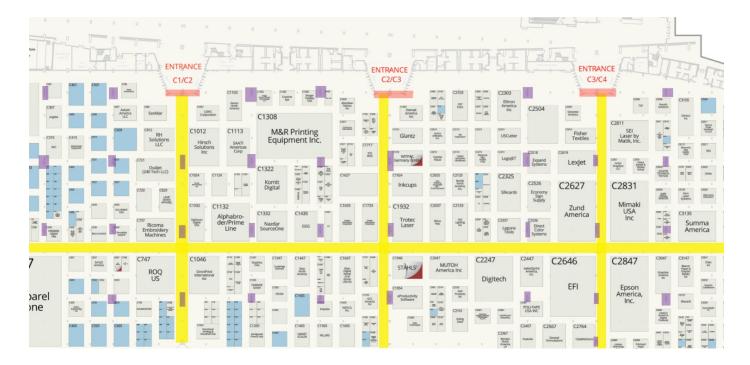

# C HALL

Lobby (where one registration will be located, mid-town shuttles drop on C-Hall Side) -

Lobby highlighted in teal; entrances marked with main aisles in yellow

| T T T T T T T T T T T T T T T T T T T |                           | and the formation of th |
|---------------------------------------|---------------------------|--------------------------------------------------------------------------------------------------------------------------------------------------------------------------------------------------------------------------------------------------------------------------------------------------------------------------------------------------------------------------------------------------------------------------------------------------------------------------------------------------------------------------------------------------------------------------------------------------------------------------------------------------------------------------------------------------------------------------------------------------------------------------------------------------------------------------------------------------------------------------------------------------------------------------------------------------------------------------------------------------------------------------------------------------------------------------------------------------------------------------------------------------------------------------------------------------------------------------------------------------------------------------------------------------------------------------------------------------------------------------------------------------------------------------------------------------------------------------------------------------------------------------------------------------------------------------------------------------------------------------------------------------------------------------------------------------------------------------------------------------------------------------------------------------------------------------------------------------------------------------------------------------------------------------------------------------------------------------------------------------------------------------------------------------------------------------------------------------------------------------------|
|                                       | e e e e                   |                                                                                                                                                                                                                                                                                                                                                                                                                                                                                                                                                                                                                                                                                                                                                                                                                                                                                                                                                                                                                                                                                                                                                                                                                                                                                                                                                                                                                                                                                                                                                                                                                                                                                                                                                                                                                                                                                                                                                                                                                                                                                                                                |
|                                       | Ration Tenerry Conversion |                                                                                                                                                                                                                                                                                                                                                                                                                                                                                                                                                                                                                                                                                                                                                                                                                                                                                                                                                                                                                                                                                                                                                                                                                                                                                                                                                                                                                                                                                                                                                                                                                                                                                                                                                                                                                                                                                                                                                                                                                                                                                                                                |
|                                       | C107 Enduron 000 000      |                                                                                                                                                                                                                                                                                                                                                                                                                                                                                                                                                                                                                                                                                                                                                                                                                                                                                                                                                                                                                                                                                                                                                                                                                                                                                                                                                                                                                                                                                                                                                                                                                                                                                                                                                                                                                                                                                                                                                                                                                                                                                                                                |
|                                       | Future August 166         | Amount Amount Cloiz Cliii M&R Printing M&R Printing M M M M M M M M M M M M M M M M M M M M M M M M M M M M M M M M M M M M M M M M M M M M M M M M M M M M M M M M M M M M M M M M M M M M M M M M M M M M M M M M M M M M M M M M M M M M M M M M M M M M M M M M M M M M M M M M M M M M M M M M M M M M M M M                                                                                                                                                                                                                                                                                                                                                                                                                                                                                                                                                                                                                                                                                                                                                                                                                                                                                                                                                                                                                                                                                                                                                                                                                                                                                                                                                                                                                                                                                                                                                                                                                                                                                                                                                                                                              |

C Hall columns highlighted in purple, main aisles in yellow, entrance roll up doors to hall in red