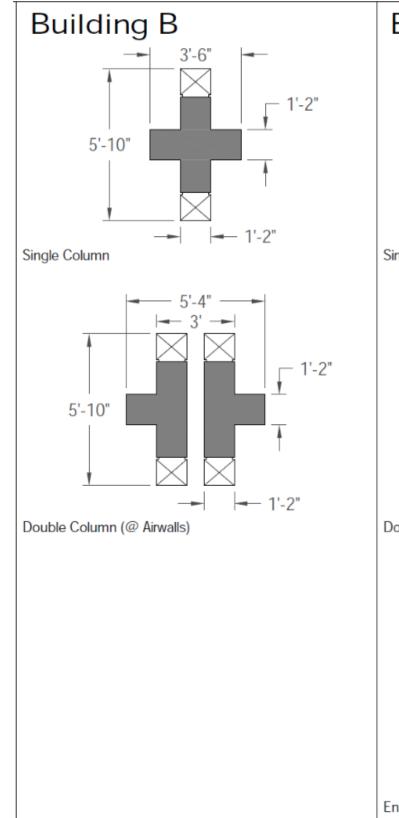

|







C Hall columns highlighted in purple, main aisles in yellow, entrance roll up doors to hall in red







## **COLUMN SPECS**