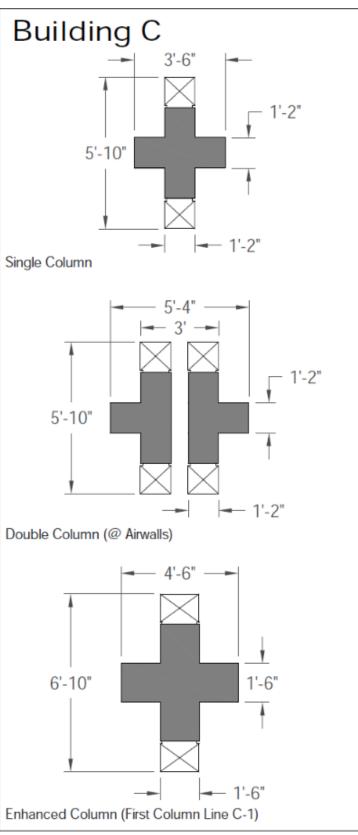

|







C Hall columns highlighted in purple, main aisles in yellow, entrance roll up doors to hall in red







## **COLUMN SPECS**