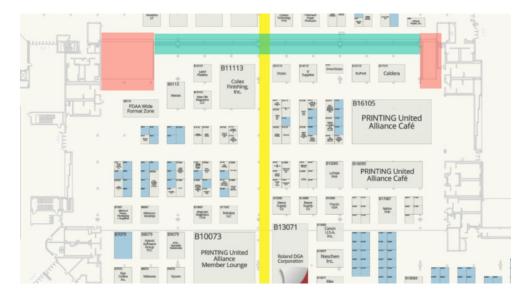

## FLOOR PLAN KEY

Note the exhibit hall is continuous space but we have broken down the following images to either B hall, C hall or B/C connector (center of the "U"). During move-in and move-out trucks drive directly through the Connector. The booths shaded in green will have limited set-up and tear-down time.