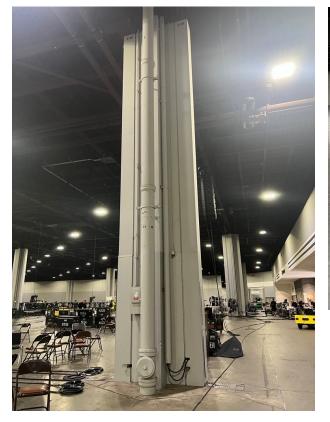

#### Georgia World Congress Center PRINTING United Halls B, C and B/C Connector

## FLOOR PLAN KEY

Note the exhibit hall is continuous space but we have broken down the following images to either B hall, C hall or B/C connector (center of the "U"). During move-in and move-out trucks drive directly through the Connector. The booths shaded in green will have limited set-up and tear-down time.

### **B HALL**

Downtown hotel shuttles drop off on B-Hall Side and foot traffic from walkable downtown hotels Registration on the B Hall Side will be located a couple levels up in Reg Hall











Columns (purple highlight), main entrance roll up doors (red highlight) main aisles are shown in yellow and are 20' wide.

| Billoga<br>Billoga<br>Billoga<br>Billoga<br>Billoga<br>Billoga<br>Billoga<br>Billoga<br>Billoga<br>Billoga<br>Billoga<br>Billoga<br>Billoga<br>Billoga<br>Billoga<br>Billoga<br>Billoga<br>Billoga<br>Billoga<br>Billoga<br>Billoga<br>Billoga<br>Billoga<br>Billoga<br>Billoga<br>Billoga<br>Billoga<br>Billoga<br>Billoga<br>Billoga<br>Billoga<br>Billoga<br>Billoga<br>Billoga<br>Billoga<br>Billoga<br>Billoga<br>Billoga<br>Billoga<br>Billoga<br>Billoga<br>Billoga<br>Billoga<br>Billoga<br>Billoga<br>Billoga<br>Billoga<br>Billoga<br>Billoga<br>Billoga<br>Billoga<br>Billoga<br>Billoga<br>Billoga<br>Billoga<br>Billoga<br>Billoga<br>Billoga<br>Billoga<br>Billoga<br>Billoga<br>