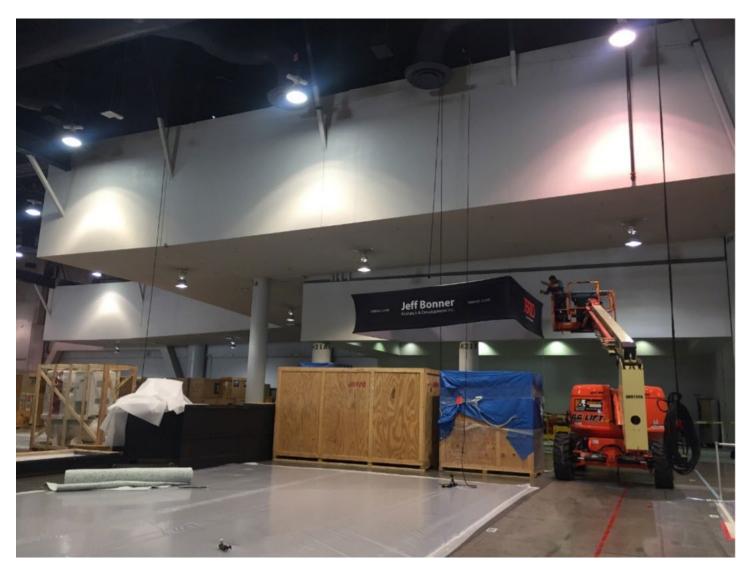

## **NORTH HALL**

K-columns Orange highlight below

Diamond shaped meeting rooms (low ceiling) (teal highlight) cannot combine booths under these, no rigging (there are 2 in the North Hall)

Diamond Meeting rooms are on level 2 of the LVCC, but the overhang creates a low ceiling on the Expo Floor. Highlighted in teal below.

#### Soffit Areas - North Hall

(Island booths under soffits in North Hall with hanging signs will need more hanging points. Signs will need to be bridled). Highlighted in teal