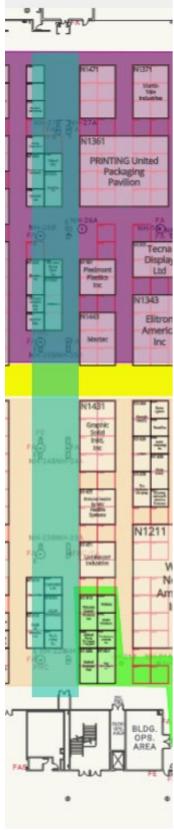

#### Soffit Areas - North Hall

(Island booths under soffits in North Hall with hanging signs will need more hanging points. Signs will need to be bridled). Highlighted in teal