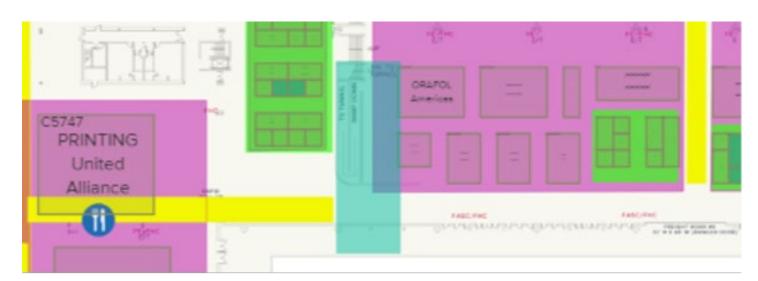

#### Soffit Areas - North Hall

(Island booths under soffits in North Hall with hanging signs will need more hanging points. Signs will need to be bridled). Highlighted in teal