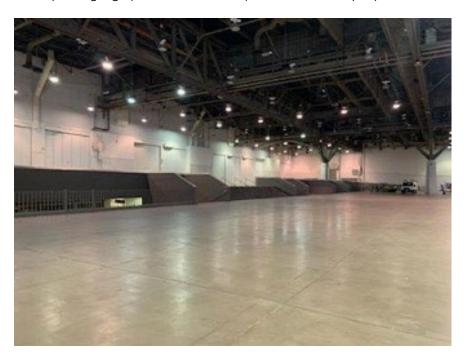

## Central Hall - C1 columns and air walls shown open

Stairs (teal highlight) between C1 & C3 (Air Walls will be open)

Stairs (teal highlight) between C1 & C3 (Air Walls will be open)

Ramp (teal highlight) Central Hall