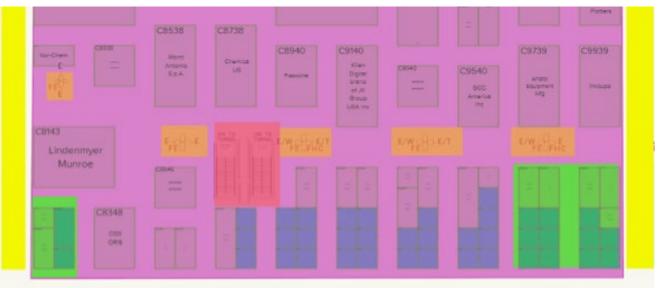

## **CENTRAL HALL**

Air Wall (red highlight below) & Columns (orange highlight below)

## Air Wall (red highlight)

Columns (orange highlight) and Stairs (teal highlight) - Central Hall