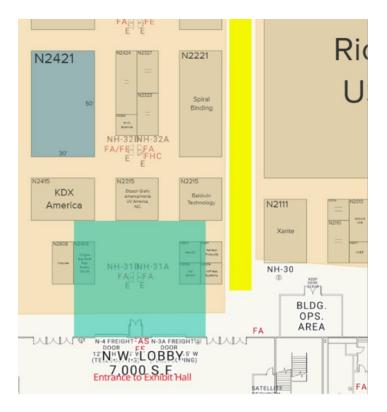

#### In between N4 & N3

Another view of the Diamond meeting room overhang North Hall

North Hall Overhang front of the hall

North Hall - middle of the hall columns