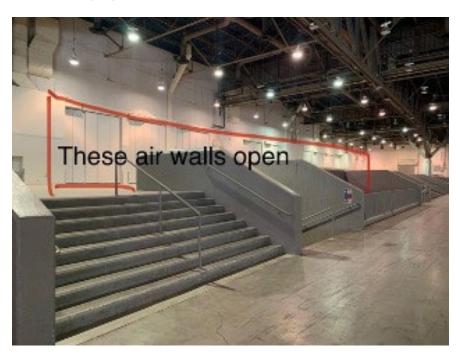

## Air Wall (red highlight)

Columns (orange highlight) and Stairs (teal highlight) - Central Hall

## Central Hall - C1 columns and air walls shown open

Stairs (teal highlight) between C1 & C3 (Air Walls will be open)

Stairs (teal highlight) between C1 & C3 (Air Walls will be open)

Ramp (teal highlight) Central Hall