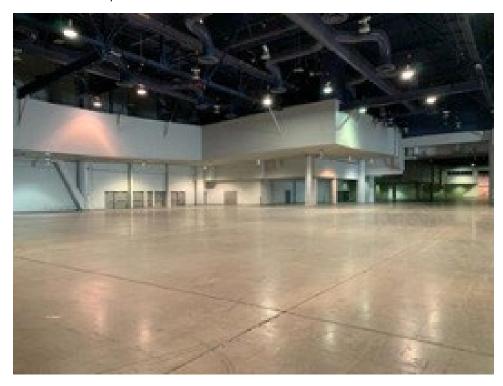

## **NORTH HALL**

K-columns Orange highlight below

Diamond shaped meeting rooms (low ceiling) (teal highlight) cannot combine booths under these, no rigging (there are 2 in the North Hall)

Diamond Meeting rooms are on level 2 of the LVCC, but the overhang creates a low ceiling on the Expo Floor. Highlighted in teal below.

#### In between N4 & N3

Another view of the Diamond meeting room overhang North Hall

North Hall Overhang front of the hall

North Hall - middle of the hall columns