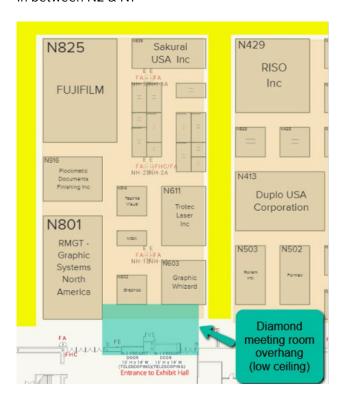

ckhouse (C4) and Columns









Blockhouse (teal highlight) – Central Hall









Central Hall - C1 columns (orange highlight) and air walls shown open (teal highlight)









## Central Hall - C1 columns and air walls shown open









Stairs (teal highlight) between C1 & C3 (Air Walls will be open)









Stairs (teal highlight) between C1 & C3 (Air Walls will be open)









Ramp (teal highlight) Central Hall









## **NORTH HALL**

K-columns Orange highlight below









Diamond shaped meeting rooms (low ceiling) (teal highlight) cannot combine booths under these, no rigging (there are 2 in the North Hall)



Diamond Meeting rooms are on level 2 of the LVCC, but the overhang creates a low ceiling on the Expo Floor. Highlighted in teal below.

#### In between N2 & N1







#### In between N4 & N3



Another view of the Diamond meeting room overhang North Hall







North Hall Overhang front of the hall









North Hall - middle of the hall columns









#### Soffit Areas - North Hall

(Island booths under soffits in North Hall with hanging signs will need more hanging points. Signs will need to be bridled). Highlighted in teal