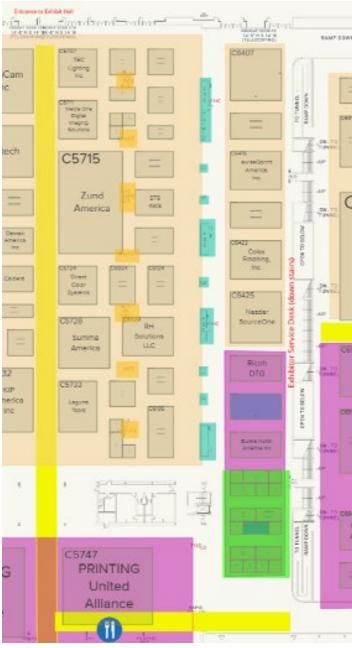

## **CENTRAL HALL**

Air Wall (red highlight below) & Columns (orange highlight below)

## Air Wall (red highlight)

Columns (orange highlight) and Stairs (teal highlight) - Central Hall