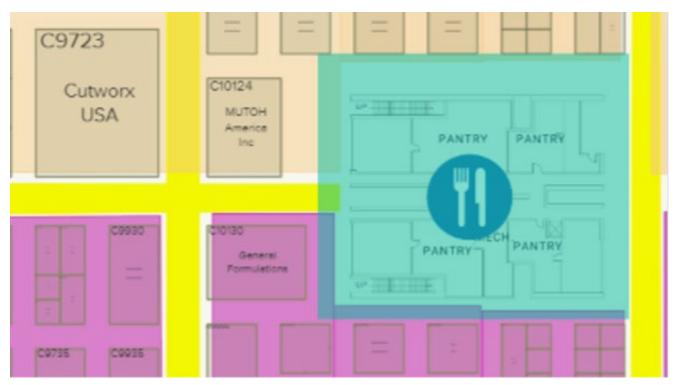

#### Soffit Areas - North Hall

(Island booths under soffits in North Hall with hanging signs will need more hanging points. Signs will need to be bridled). Highlighted in teal