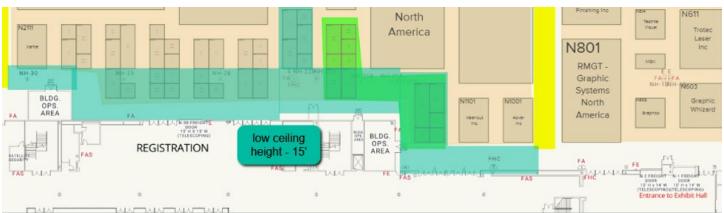

## **NORTH HALL**

K-columns Orange highlight below

Diamond shaped meeting rooms (low ceiling) (teal highlight) cannot combine booths under these, no rigging (there are 2 in the North Hall)

Diamond Meeting rooms are on level 2 of the LVCC, but the overhang creates a low ceiling on the Expo Floor. Highlighted in teal below.