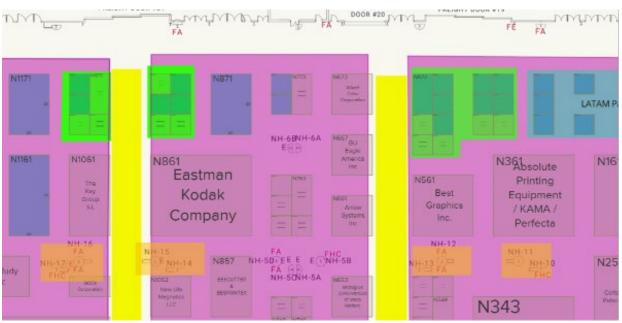

## **NORTH HALL**

K-columns Orange highlight below

Diamond shaped meeting rooms (low ceiling) (teal highlight) cannot combine booths under these, no rigging (there are 2 in the North Hall)

Diamond Meeting rooms are on level 2 of the LVCC, but the overhang creates a low ceiling on the Expo Floor. Highlighted in teal below.