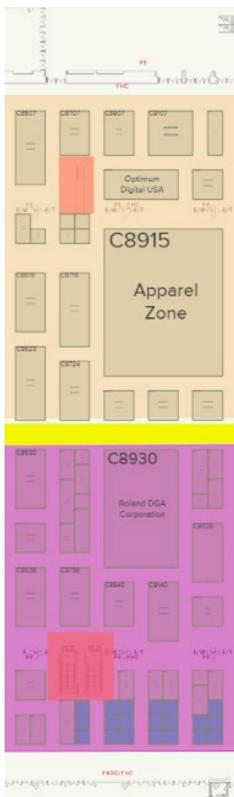

#### Soffit Areas - North Hall

(Island booths under soffits in North Hall with hanging signs will need more hanging points. Signs will need to be bridled). Highlighted in teal