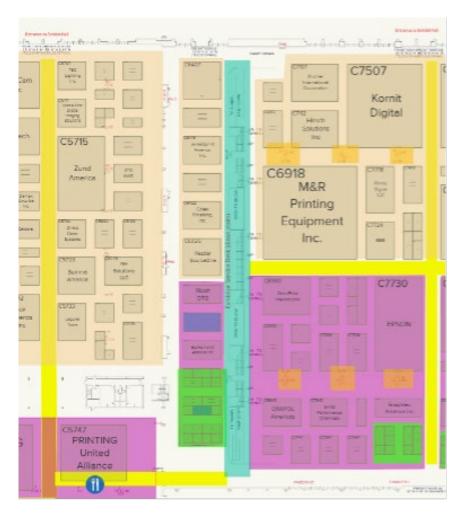

#### Soffit Areas - North Hall

(Island booths under soffits in North Hall with hanging signs will need more hanging points. Signs will need to be bridled). Highlighted in teal