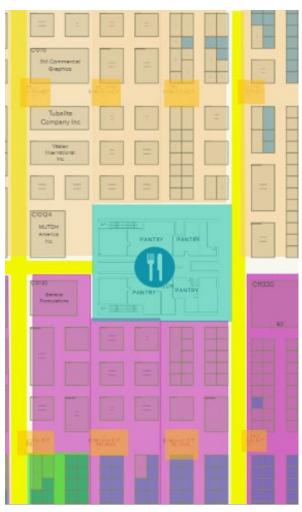

#### Soffit Areas - North Hall

(Island booths under soffits in North Hall with hanging signs will need more hanging points. Signs will need to be bridled). Highlighted in teal