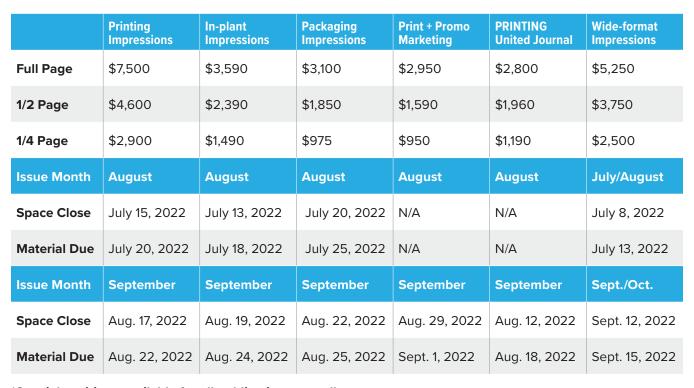

## **August & September Issues**

Printing Impressions, In-plant Impressions, Packaging Impressions, Print + Promo Marketing, PRINTING United Journal, and Wide-format Impressions are the leaders in print industry media! Inform senior-level buyers of the cutting-edge solutions they can expect to see at the PRINTING United Expo!

## Reach the FULL MARKET with your message before attendees arrive at PRINTING United Expo!

Each media brand will include a "preview" section for the Expo
— the sections will serve as a valuable resource to promote
your brand and presence prior to the show. This is the preevent "go to" resource for the latest news, hot technology,
and educational sessions for the commercial, garment, in-plant, packaging,
promotional productions, and wide-format segments.